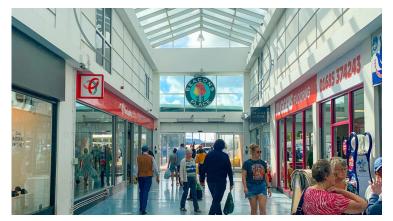

#### Description

Beacons Place is a modern, covered mall constructed in 2003 – providing 13 retail units at ground floor with ancillary accommodation above. The modern design provides excellent natural light through large atriums and flexible units that can be adjusted according to tenant demand. The centre has two entrances. One with prime frontage on to the pedestrianised section of the High Street - facing Market Square - the second immediately next to Tesco Extra and the 500-space car park.