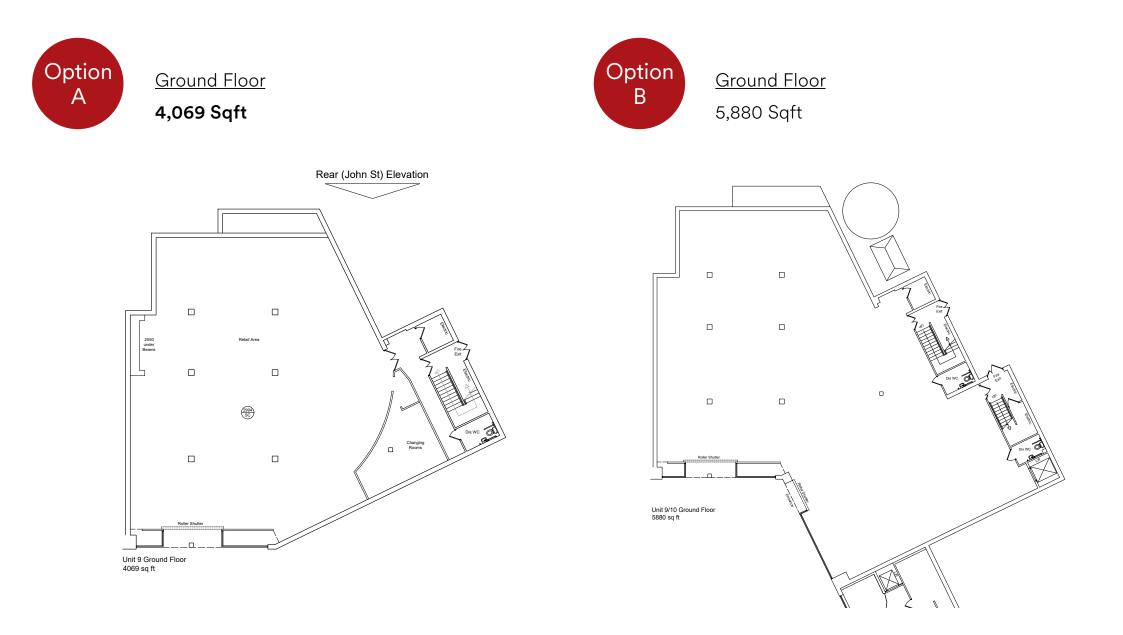

## Unit 9, Beacons Place, Merthyr Tydfil, Mid Glamorgan, CF47 8DF

| Areas (approx. NIA) | Sq.ft | Sq.m   |
|---------------------|-------|--------|
| Ground Floor        | 3,886 | 361.08 |
| First Floor         | 3,745 | 347.92 |
| TOTAL               | 7,631 | 709    |