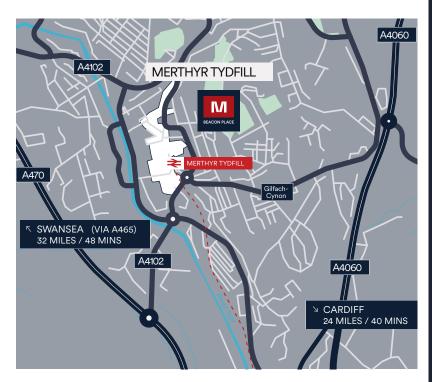

#### Location - CF47 8DF

Merthyr Tydfil is the prime commercial centre serving the South Wales Valleys area.

Strategic location near key routes to Cardiff and Brecon Beacons National Park, surrounded by a vibrant commercial environment.