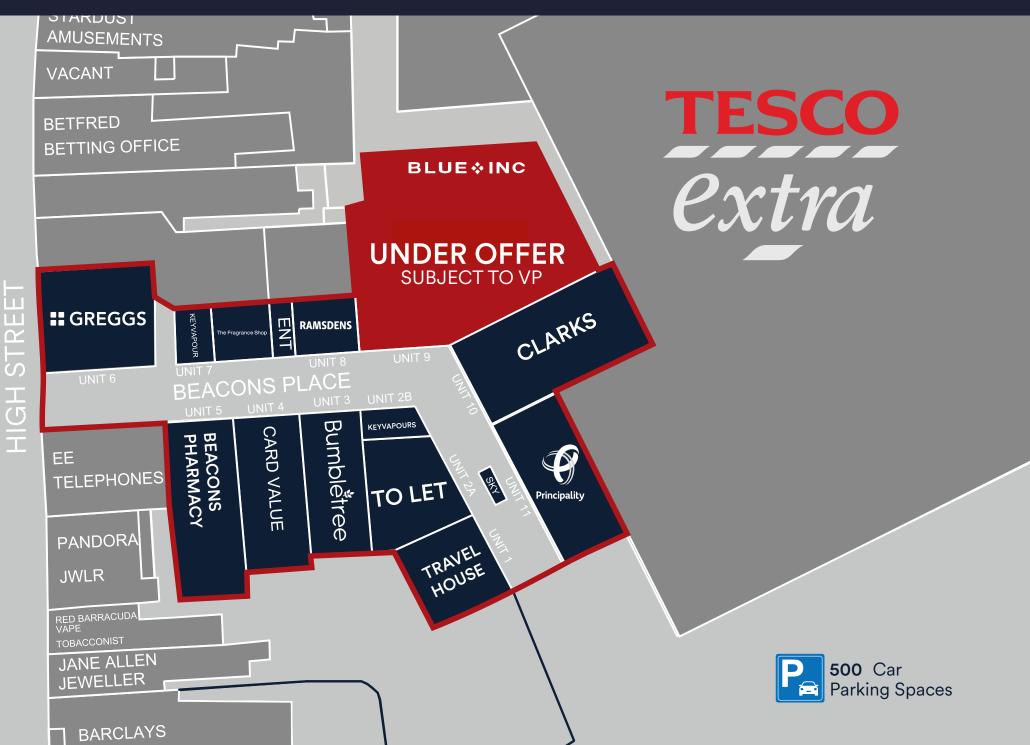

## Unit 9, Beacons Place, Merthyr Tydfil, Mid Glamorgan, CF47 8DF

select

- Located on a visible corner of the busy Beacons Parade Centre between the main town centre Tesco car park and the High St
- Ground and first floor retail premises
- 500 car park spaces
- Nearby retailers include Principality, Travel House and Greggs

#### Description

Beacons Place is a modern, covered mall constructed in 2003 – providing 13 retail units at ground floor with ancillary accommodation above. The modern design provides excellent natural light through large atriums and flexible units that can be adjusted according to tenant demand. The centre has two entrances. One with prime frontage on to the pedestrianised section of the High Street - facing Market Square - the second immediately next to Tesco Extra and the 500-space car park.